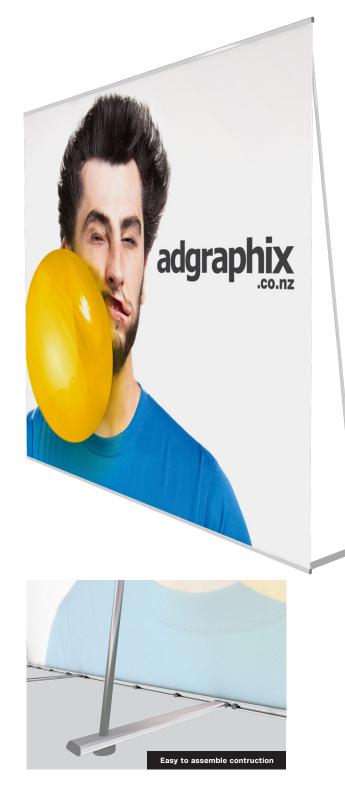

## Description

Value fabric wall is a simple and effective large display unit. It is made up of sections that bolt together to provide a wide display that measures a large 2.55 metres by 2.35 metres high. The graphic is printed onto a quality fabric that is easy to transport and install.

Printed using a polyester fabric media.

Banner slze 2550mm x 2350mm Weight approx 12.5kg

**Type** Single sided

**Carry bag** Padded nylon carry bag.

Adgraphix Limited - Large format digital printing, signage and display solutions. 32a Birmingham Drive, Middleton, Christchurch 8024, New Zealand.