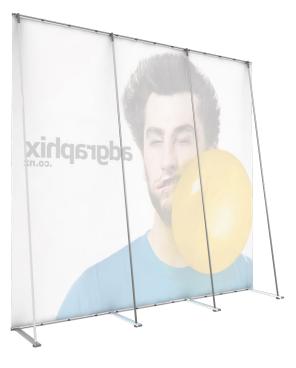

## Description

Value fabric wall is a simple and effective large display unit. It is made up of sections that bolt together to provide a wide display that measures a large 2.55 metres by 2.35 metres high. The graphic is printed onto a quality fabric that is easy to transport and install.

Printed using a polyester fabric media.

Banner slze 2550mm x 2350mm Weight approx 12.5kg

**Type** Single sided

**Carry bag** Padded nylon carry bag.

Adgraphix Limited - Large format digital printing, signage and display solutions. 32a Birmingham Drive, Middleton, Christchurch 8024, New Zealand.