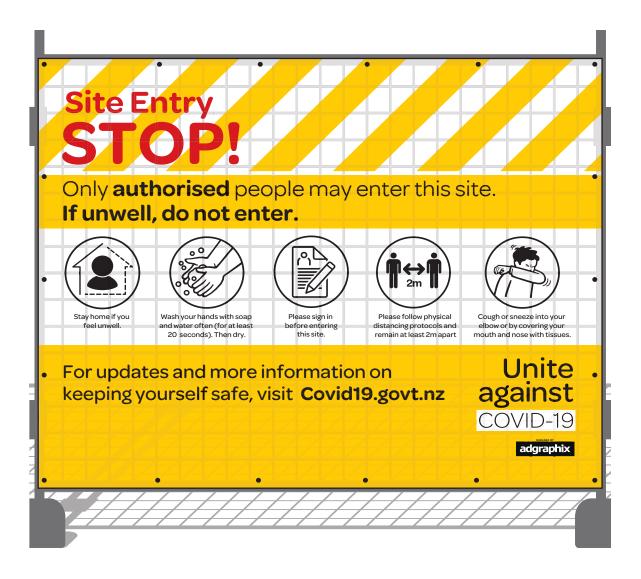

### Fence Mesh

## LITE **2300mm x 1800mm** \$95 \$80

See (Lite) mesh specifications at sitesignage.co.nz