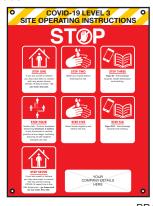

#### residential construction sites

UNBRANDED

BRANDED

| Posters           | x1   | х5   |
|-------------------|------|------|
| A2 594mm x 420mm  | \$25 | \$18 |
| A1 841mm x 594mm  | \$35 | \$20 |
| A0 1189mm x 841mm | \$65 | \$35 |