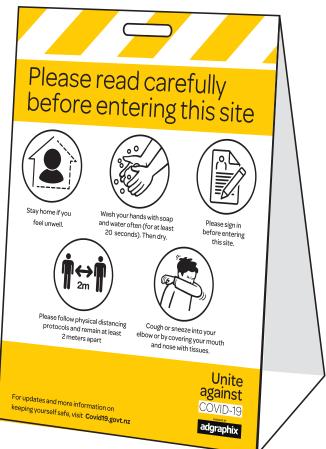

## **Entrance Signs**

Footpath sign blades are double sided corflute

Footpath Blade + Base 600mm x 900mm \$175
Replacement Blade 600mm x 900mm \$65
Corflute A Sign 600mm x 800mm \$85