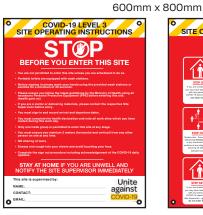

Corflute x1 x5

450mm x 600mm \$49 \$27

600mm x 800mm \$59 \$29

800mm x 1200mm \$89 \$49

Corflute supplied with eyelets or double sided tape for installation.