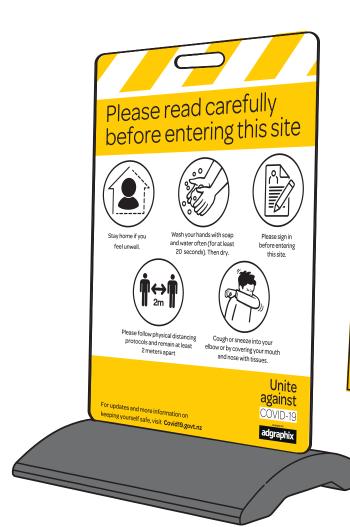

## **Entrance Signs**

Footpath sign blades are double sided corflute

Footpath Blade + Base 600mm x 900mm \$175
Replacement Blade 600mm x 900mm \$65
Corflute A Sign 600mm x 800mm \$85