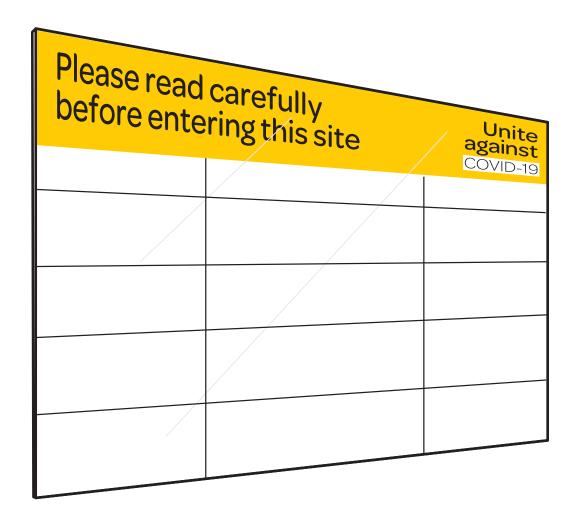

## Whiteboards

A1 891mm x 594mm \$230 A0 1189mm x 841mm \$380 1000mm x 1400mm \$510