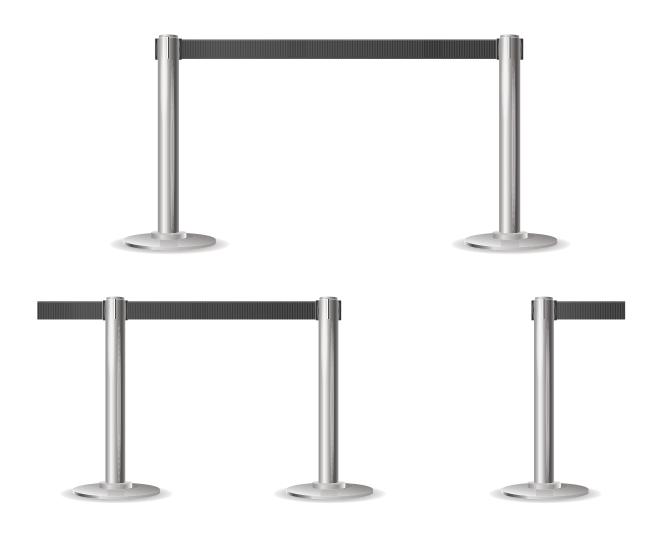

### Stanchions - Portable Barriers

#### Rent per week \$25 ea

#### Pricing reduces per week for long term hire

Note: Limited numbers available