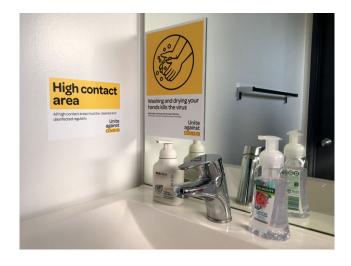

Easy-application bathroom decals Wall - High contact area message Mirror - Hand wash message

A4 \$12 each A3 \$24 each