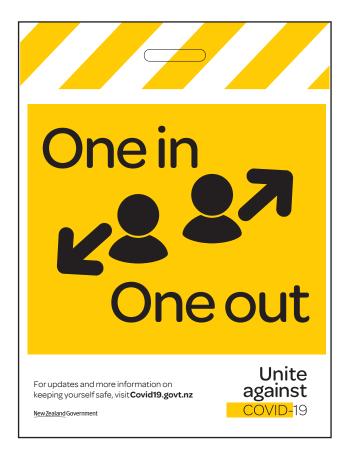

## Signage + Posters

Posters

A2 594mm x 420mm A1 841mm x 594mm A0 1189mm x 841mm x1 x5

\$25 \$18 \$35 \$20

\$65 \$35

Corflute

x1 x5

450mm x 600mm \$49 \$27 600mm x 800mm \$59 \$29 800mm x 1200mm \$89 \$49

## Signage + Posters