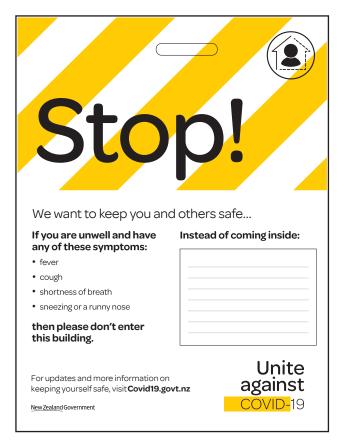

## Signage + Posters

Posters

A2 594mm x 420mm A1 841mm x 594mm A0 1189mm x 841mm x1 x5

\$25 \$18 \$35 \$20

\$65 \$35

Corflute

x1 x5

450mm x 600mm \$49 \$27 600mm x 800mm \$59 \$29 800mm x 1200mm \$89 \$49

## Signage + Posters