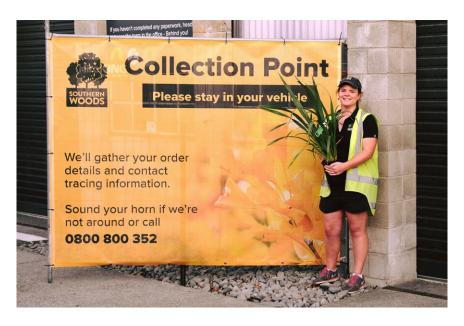

## Signage + Posters

Posters

A2 594mm x 420mm A1 841mm x 594mm A0 1189mm x 841mm x1 x5

\$25 \$18 \$35 \$20

\$65 \$35

Corflute

x1 x5

450mm x 600mm \$49 \$27 600mm x 800mm \$59 \$29 800mm x 1200mm \$89 \$49

## Signage + Posters