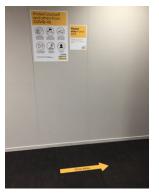

## Footpath Signs

Footpath sign blades are double sided corflute

Footpath Blade + Base 600mm x 900mm \$175
Replacement Blade 600mm x 900mm \$65
Corflute A Sign 600mm x 800mm \$85

## Footpath Signs