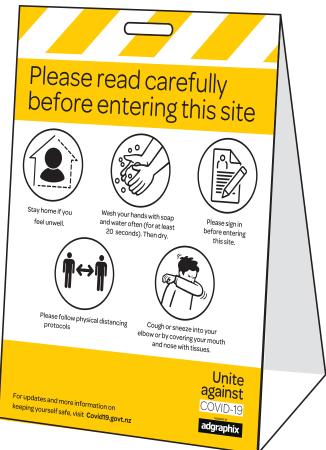

## Footpath Signs

Footpath sign blades are double sided corflute

Footpath Blade + Base 600mm x 900mm \$175
Replacement Blade 600mm x 900mm \$65
Corflute A Sign 600mm x 800mm \$85