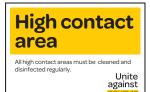

Easy-application bathroom decals Wall - High contact area message Mirror - Hand wash message

A4 \$12 each A3 \$24 each