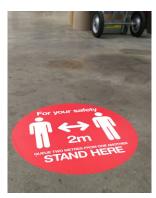

## Floor Decals

1-9 10+ \$15 \$9.5 \$25 \$18 \$45 \$35

Prices are for individual units and do not include gst or delivery.