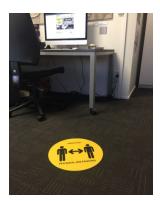

## Floor Decals

1-9 10+ \$15 \$9.5 \$25 \$18 \$45 \$35

Prices are for individual units and do not include gst or delivery.