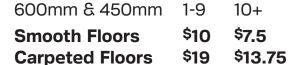

## Floor Decals

1-9 10+ \$15 \$9.5 \$25 \$18 \$45 \$35

Prices are for individual units and do not include gst or delivery.