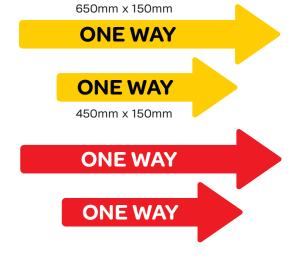

## Footpath Signs

Footpath sign blades are double sided corflute

Footpath Blade + Base 600mm x 900mm \$175
Replacement Blade 600mm x 900mm \$65
Corflute A Sign 600mm x 800mm \$85