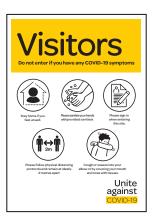

## Signage + Posters

Posters

A2 594mm x 420mm A1 841mm x 594mm A0 1189mm x 841mm x1 x5

\$25 \$18 \$35 \$20

\$65 \$35

Corflute

x1 x5

450mm x 600mm \$49 \$27 600mm x 800mm \$59 \$29 800mm x 1200mm \$89 \$49

## Signage + Posters