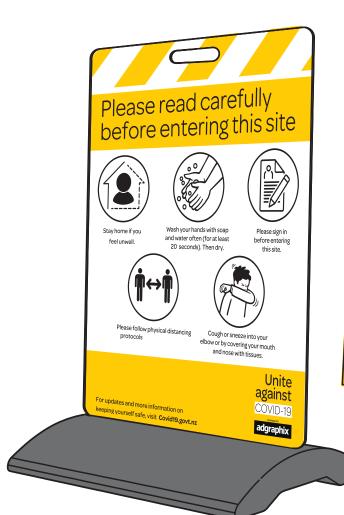

## Footpath Signs

Footpath sign blades are double sided corflute

Footpath Blade + Base 600mm x 900mm \$175
Replacement Blade 600mm x 900mm \$65
Corflute A Sign 600mm x 800mm \$85