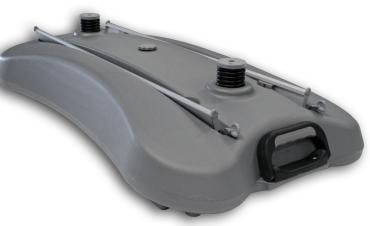

## Description

Outdoor Roll-up has a solid plastic construction. The base is filled with water to provide stability. It has a handle and wheels for easy transportation. The telescopic poles mount into flexible flanges to allow for some wind movement.

Printed using a durable PVC banner.

Banner slze 800mm x 2000mm Weight approx 16kg

**Type** Single sided or double sided.

**Carry bag** Black nylon carry bag (holes for wheels).

Adgraphix Limited - Large format digital printing, signage and display solutions. 32a Birmingham Drive, Middleton, Christchurch 8024, New Zealand.