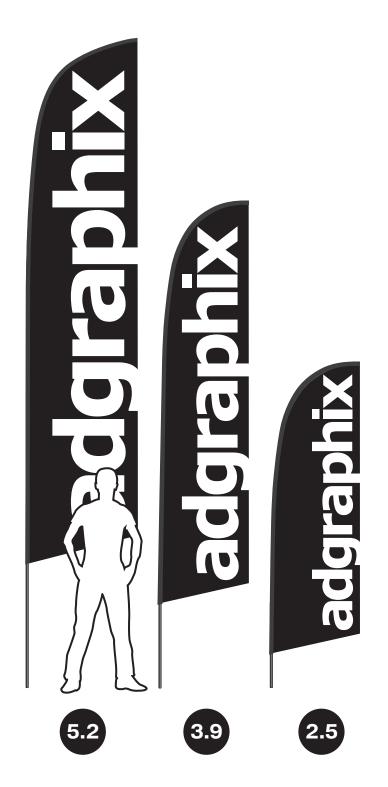

#### **Dimensions**

Small 2.5m x 700mm (2.2m flag) Medium 3.9m x 700mm (3.3m flag) Large 5.2m x 900mm (4.0m flag)

LARGE FORMAT DIGITAL PRINT

SIGNAGE

DISPLAY SOLUTIONS