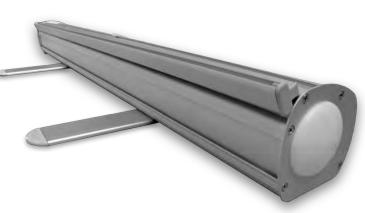

## Description

Classic Roll-up has a silver finished solid alluminium construction. It's timeless design ensures it will look the part in all environments. It is easy to erect and is ideal for regular use making it our most popular roll-up stand. It features dual swivel feet for added stability.

## Type

Single sided or double sided.

Carry bag Padded nylon carry bag.

LARGE FORMAT DIGITAL PRINT || SIGNAGE || + || DISPLAY SOLUTIONS